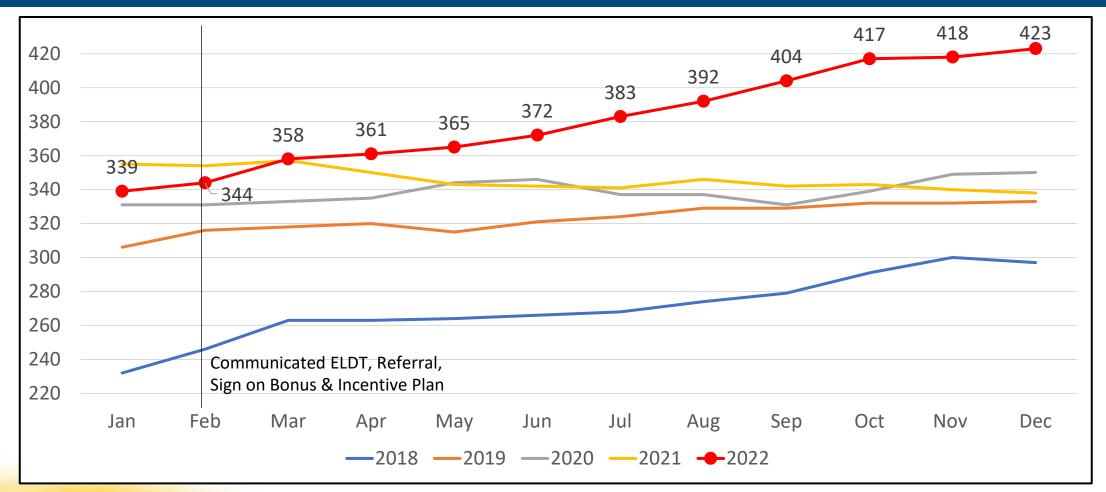

## PTI Total Driver Count (Year over Year)

#### Why did we develop the Entry Level Training Program?

- Grow the fleet to 500+ drivers; currently at 380+
- Find a different source for driver recruitment
- First ELDT test driver in August 2021
  - 14 in the program
  - 50 drivers in the cue waiting for openings