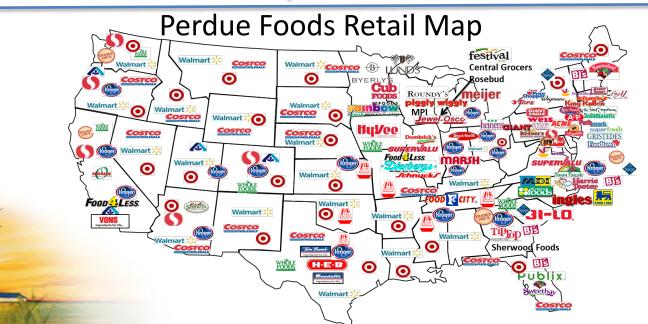

Perdue Logistics

Rich Hernandez VP of Transportation & Warehousing

December 7, 2022











### Brands, Partners, & Retail

#### Key Consumer Brands

PERDUE



#### National Brand Partners





# **A Few Perdue Food Facts**

Making 3.4 B lbs. of product, requires:

- 656 Million chickens
- Consuming 600,000 tons of feed
- 2,000 Farms
- 830 Million egg sets
- 385 Hatcheries

Facilities

- 12 Fresh Production Facilities
- 5 Frozen, Further Processing (FP)
- 19 Copack Facilities / 8 Pet Copack
- 20 Frozen Warehouses
- 5 Fresh Distribution Centers
- 3 Frozen Distribution Centers



In 2021, Perdue Foods:

- Shipped 4.55 Billion pounds
- 2,800 different products
- 2,600 customer locations
- 167,000 separate customer deliveries

Transportation Facts:

- 70,000+ Loads Hauled
- 30 Million Miles Driven
- 5 Million Gallons of Diesel Fuel
- 370+ Company Drivers
- 148 Support Associates
- 370 Company Tractors
- 1100 Company Trailers
- 14 Maintenance Facilities

#### Vertical Integration: P