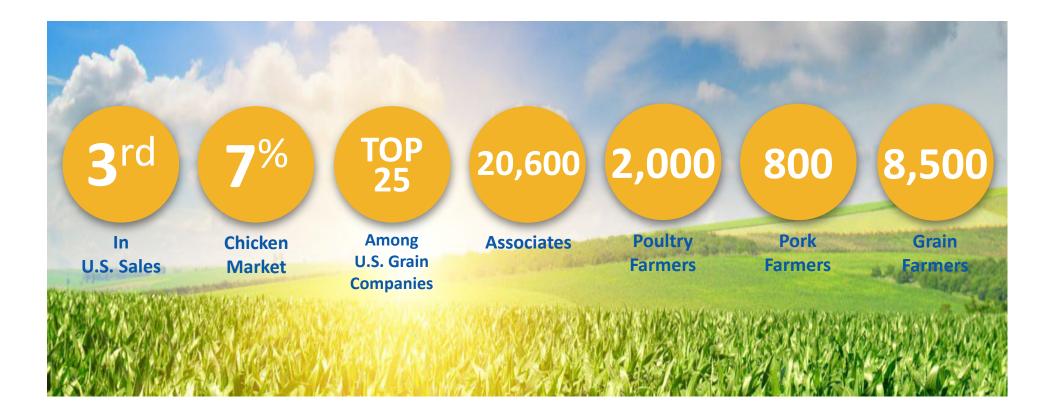

# **A Few Perdue Food Facts**

Making 3.4 B lbs. of product, requires:

- 656 Million chickens
- Consuming 600,000 tons of feed
- 2,000 Farms
- 830 Million egg sets
- 385 Hatcheries

Facilities

- 12 Fresh Production Facilities
- 5 Frozen, Further Processing (FP)
- 19 Copack Facilities / 8 Pet Copack
- 20 Frozen Warehouses
- 5 Fresh Distribution Centers
- 3 Frozen Distribution Centers

In 2021, Perdue Foods:

- Shipped 4.55 Billion pounds
- 2,800 different products
- 2,600 customer locations
- 167,000 separate customer deliveries

Transportation Facts:

- 70,000+ Loads Hauled
- 30 Million Miles Driven
- 5 Million Gallons of Diesel Fuel
- 370+ Company Drivers
- 148 Support Associates
- 370 Company Tractors
- 1100 Company Trailers
- 14 Maintenance Facilities